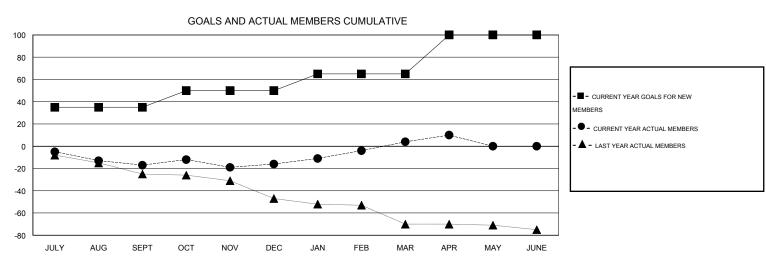

## **LOCATION SASKATCHEWAN**

 $\mathsf{GMT}\;\mathsf{CA}\;2$ 

| Clubs                 |                  |           |                  |                  | Members               |                    |                                     |                    |                  |
|-----------------------|------------------|-----------|------------------|------------------|-----------------------|--------------------|-------------------------------------|--------------------|------------------|
| RESULTS FOR 2015-2016 |                  |           |                  |                  | RESULTS FOR 2015-2016 |                    |                                     |                    |                  |
| QUARTER               | NEW CLUB<br>GOAL | NEW CLUBS | DROPPED<br>CLUBS | NET<br>GAIN/LOSS | QUARTER               | NEW MEMBER<br>GOAL | CHARTER AND<br>NEW MEMBERS<br>ADDED | DROPPED<br>MEMBERS | NET<br>GAIN/LOSS |
| JULY/AUG/SEPT         | 1                | 0         | 0                | 0                | JULY/AUG/SEPT         | 35                 | 9                                   | 26                 | -17              |
| OCT/NOV/DEC           | 0                | 0         | 0                | 0                | OCT/NOV/DEC           | 15                 | 36                                  | 35                 | 1                |
| JAN/FEB/MAR           | 0                | 0         | 0                | 0                | JAN/FEB/MAR           | 15                 | 41                                  | 21                 | 20               |
| APR/MAY/JUNE          | 1                | 0         | 0                | 0                | APR/MAY/JUNE          | 35                 | 18                                  | 12                 | 6                |